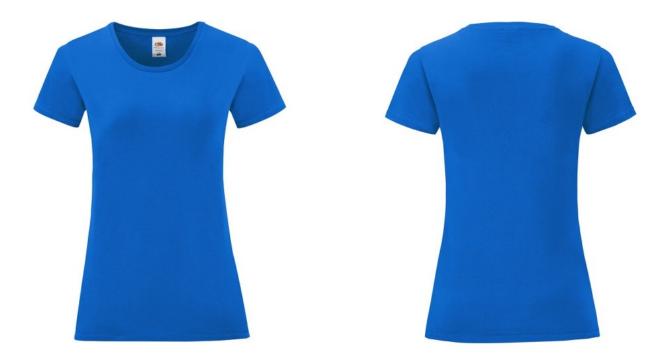

### **Basic informations**

Size: L Color: Royal blue

### Specification

Fruit of the Loom, LADIES ICONIC 150T, women's cotton T-shirt, white. T-shirt made from 100% cotton. T-shirt 150gm / m2. Regular size T-shirt with modern cut, normal collar. Modern design. Branded T-shirt. Branding Type: DTG, screen printing. In pack: 72 Piece